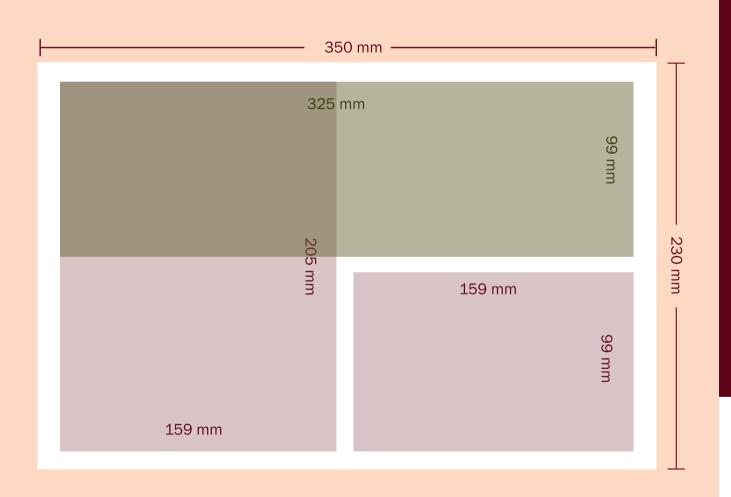

# ADVERTISING RATE

Pen & Paper provides an affordable and effective online marketing solution to all our advertisers.

| Page size                                                         | Rate/ price   |
|-------------------------------------------------------------------|---------------|
| Full Page<br>350 mm x 230 mm                                      | \$ <b>115</b> |
| Half Page 325 mm x 99 mm (Horizontal)  159 mm x 205 mm (Vertical) | \$ <b>65</b>  |
| <b>1/4 Page</b><br>159 mm x 99 mm                                 | \$ <b>40</b>  |